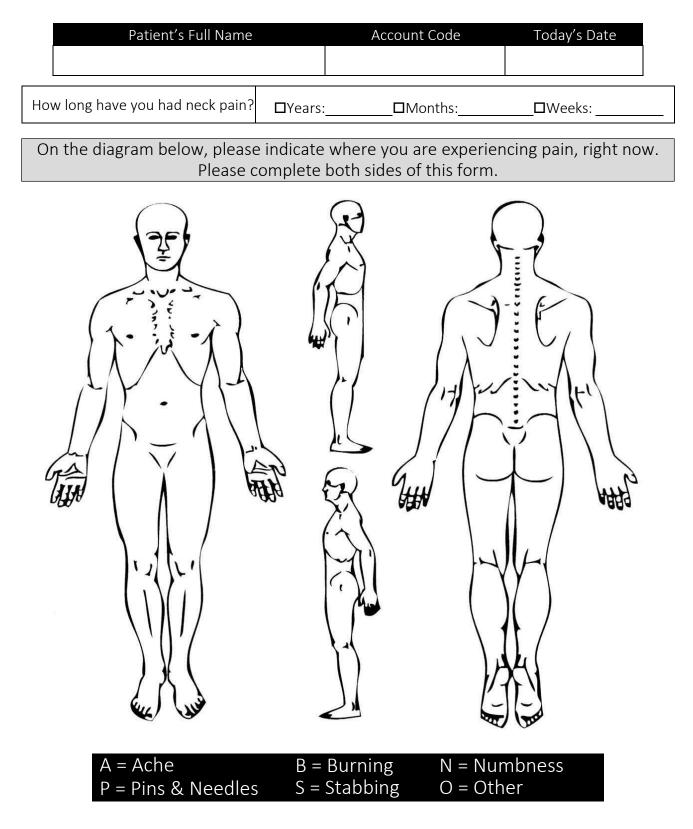

## Whatcom Community Physical Therapy, LLC

## The Neck Disability Index Questionnaire



| Patient's Full Name | Account Code | Today's Date |
|---------------------|--------------|--------------|
|                     |              |              |

This questionnaire has been designed to give your therapist information as to how your neck pain has affected your ability to manage in everyday life. Please answer every question by placing a mark in the one box that best describes your condition today. We realize you may feel that two of the statements may describe your condition.

## PLEASE MARK ONLY THE BOX WHICH MOST CLOSELY DESCRIBES YOUR CURRENT CONDITION

| PAININIENSIIY